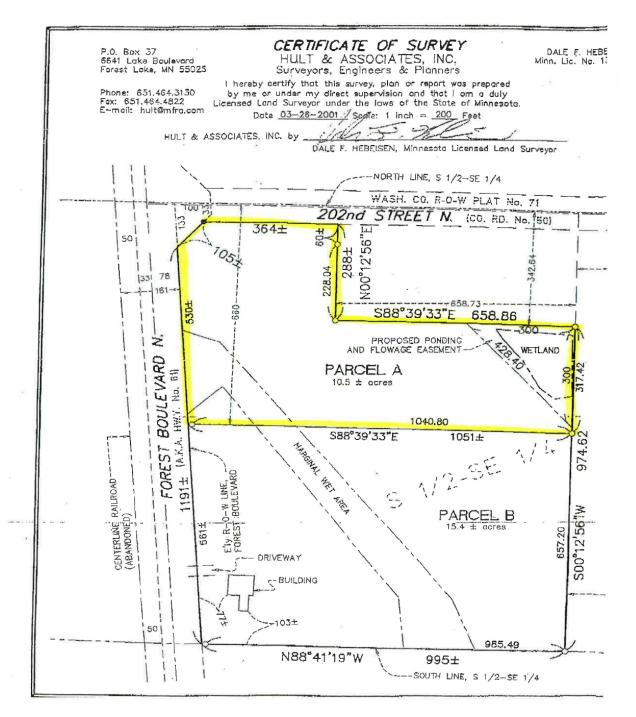

## SITE PLAN

# **DESCRIPTION OF THE SITE** (from a 2007 Appraisal)

| LOCATION:                              | The southeast corner of U.S. Highway 61 and 202nd St. N, in the southerly portion of the City of Forest Lake, MN.                                                                                                                                                                             |
|----------------------------------------|-----------------------------------------------------------------------------------------------------------------------------------------------------------------------------------------------------------------------------------------------------------------------------------------------|
| AREA:<br>SHAPE:<br>BOUNDARIES:         | 10.5 acres or 457,380 square feet<br>"L" shaped<br>582 feet +/- west line on Forest Blvd (US Hwy 61)<br>1,040 feet +/- south line<br>317 feet +/- east line<br>417 feet +/- north line on 202nd Street N                                                                                      |
| EASEMENTS:                             | Proposed ponding and flowage easement in northeast corner<br>Airport ex-pansion easement in southwest corner                                                                                                                                                                                  |
| ENCROACHMENTS:<br>STREET IMPROVEMENTS: | None observed<br>Paving: Bituminous<br>Curbs: None<br>Walks: None<br>Alley: None                                                                                                                                                                                                              |
| UTILITIES:                             | Electric: Xcel<br>Gas: Xcel<br>Sewer: Public—available on 202nd Street N<br>Water: Public—available on 202nd Street N<br>Storm: Public                                                                                                                                                        |
| PARKING:<br>FLOOD DATA:                | On site only<br>Zone C, Limited Flood Hazard. Panel #2704990125B, May 17,<br>1982                                                                                                                                                                                                             |
| VISIBILITY:                            | Good visibility and access from both Forest Boulevard (US Highway 61) and 202nd Street N.                                                                                                                                                                                                     |
| TOPOGRAPHY:                            | Generally level to rolling—at or near street grade                                                                                                                                                                                                                                            |
| SOILS:                                 | We were not provided with soil tests in conjunction with this<br>report. Our inspection did not suggest any subsoil deficiencies.<br>There are no designated wetlands on the site. We are<br>therefore assuming that the subsoil is sufficient to sustain<br>typical commercial construction. |