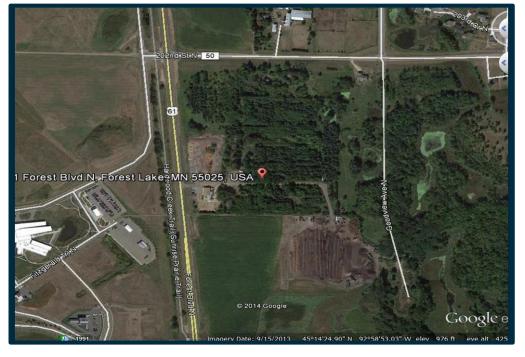

### SE Corner of Forest Blvd & 202<sup>nd</sup> Street N Forest Lake, MN

For more information contact:

Kevin LaCasse 651.430.2024 office 651.216.4858 mobile 651.430.2480 fax klacasse@greystonecommercial.com

# **DESCRIPTION OF THE SITE** (from a 2007 Appraisal)

| LOCATION:                              | The southeast corner of U.S. Highway 61 and 202nd St. N, in the southerly portion of the City of Forest Lake, MN.                                                                                                                                                                             |
|----------------------------------------|-----------------------------------------------------------------------------------------------------------------------------------------------------------------------------------------------------------------------------------------------------------------------------------------------|
| AREA:<br>SHAPE:<br>BOUNDARIES:         | 10.5 acres or 457,380 square feet<br>"L" shaped<br>582 feet +/- west line on Forest Blvd (US Hwy 61)<br>1,040 feet +/- south line<br>317 feet +/- east line<br>417 feet +/- north line on 202nd Street N                                                                                      |
| EASEMENTS:                             | Proposed ponding and flowage easement in northeast corner<br>Airport ex-pansion easement in southwest corner                                                                                                                                                                                  |
| ENCROACHMENTS:<br>STREET IMPROVEMENTS: | None observed<br>Paving: Bituminous<br>Curbs: None<br>Walks: None<br>Alley: None                                                                                                                                                                                                              |
| UTILITIES:                             | Electric: Xcel<br>Gas: Xcel<br>Sewer: Public—available on 202nd Street N<br>Water: Public—available on 202nd Street N<br>Storm: Public                                                                                                                                                        |
| PARKING:<br>FLOOD DATA:                | On site only<br>Zone C, Limited Flood Hazard. Panel #2704990125B, May 17,<br>1982                                                                                                                                                                                                             |
| VISIBILITY:                            | Good visibility and access from both Forest Boulevard (US Highway 61) and 202nd Street N.                                                                                                                                                                                                     |
| TOPOGRAPHY:                            | Generally level to rolling—at or near street grade                                                                                                                                                                                                                                            |
| SOILS:                                 | We were not provided with soil tests in conjunction with this<br>report. Our inspection did not suggest any subsoil deficiencies.<br>There are no designated wetlands on the site. We are<br>therefore assuming that the subsoil is sufficient to sustain<br>typical commercial construction. |