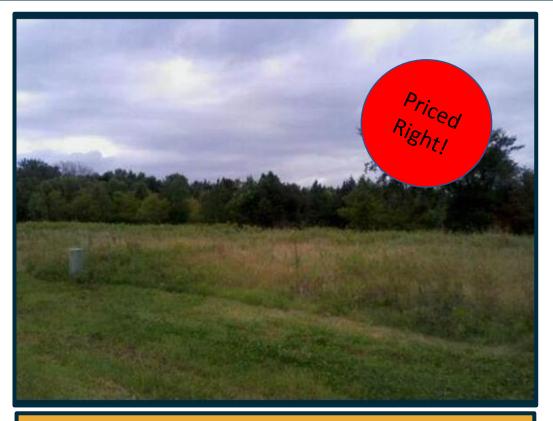

## For Sale

Commercial Land \$699,000 (\$1.53 PSF)

- Seller Financing For Qualified Buyers
- 10.5 Acres
- Excellent Highway 61 Location
- Highly Visible
- Excellent Accessibility
- Zoned Commercial
- Possible Seller Project Participation

### SE Corner of Forest Blvd & 202<sup>nd</sup> Street N Forest Lake, MN

For more information contact:

Kevin LaCasse 651.430.2024 office 651.216.4858 mobile 651.430.2480 fax klacasse@greystonecommercial.com